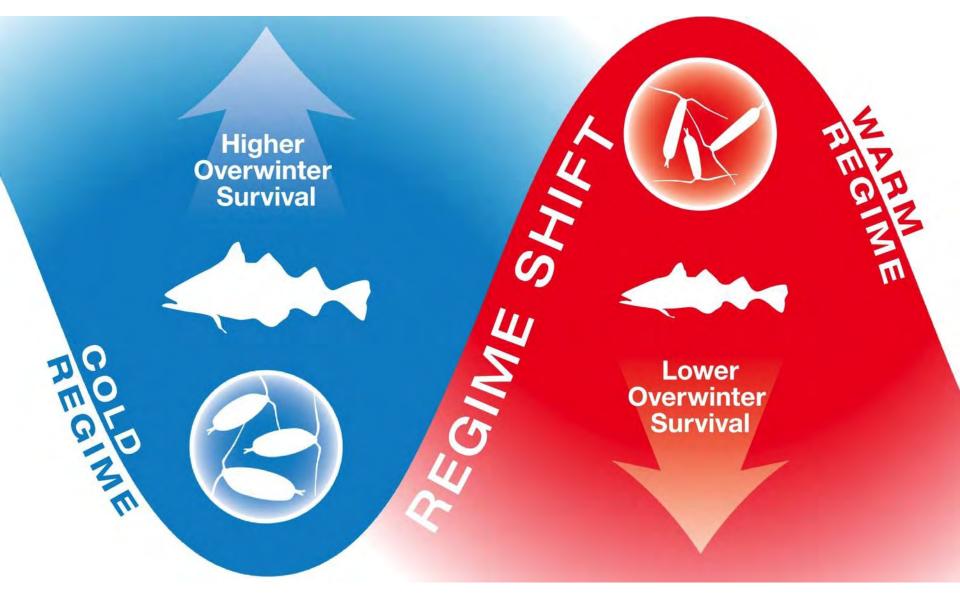

#### **Gindx**

Fall Energetic Condition of Age-0 Walleye Pollock Predicts Survival and Recruitment Success
Contributed by Ron Heintz, Elizabeth Siddon, and Ed Farley
EBS Ecosystem Considerations Report 2016

Fall Energetic Condition of Age-0 Walleye Pollock Predicts Survival and Recruitment Success

Contributed by Ron Heintz, Elizabeth Siddon, and Ed Farley EBS Ecosystem Considerations Report 2016