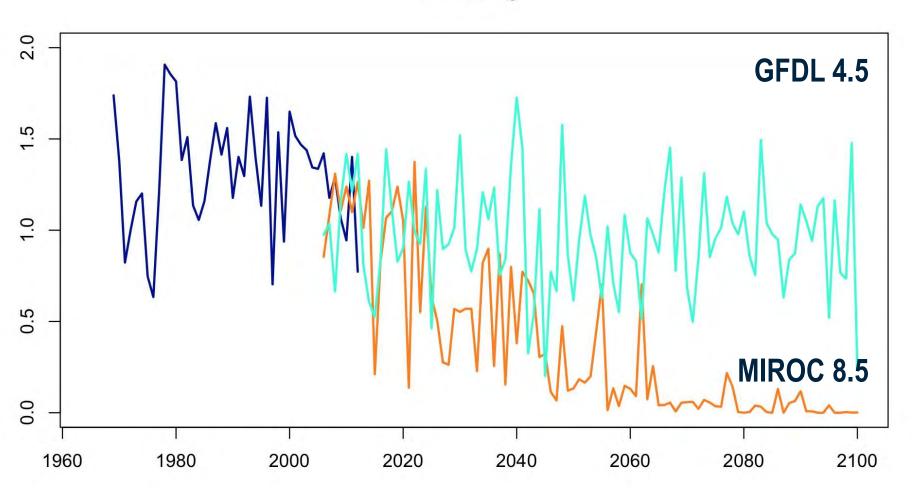

### **Bottom Temp Projections (2006→2086)**

MIROC\_rcp85; BottomTemp

## SST Projections (2006 $\rightarrow$ 2086)

MIROC\_rcp85; SST\_tmp

19

# Summary

- Projected declines in growth potential (8.5)
- Projected declines in available food (8.5)
- Spatial mismatch & thermal conditions may drive fish N and near-shore

Photo: Mark Holsman

NPRB & BSIERP Team ACLIM Team NOAA IEA Program "Behind these numbers lies, of course, an infinity of movements and of destinies."