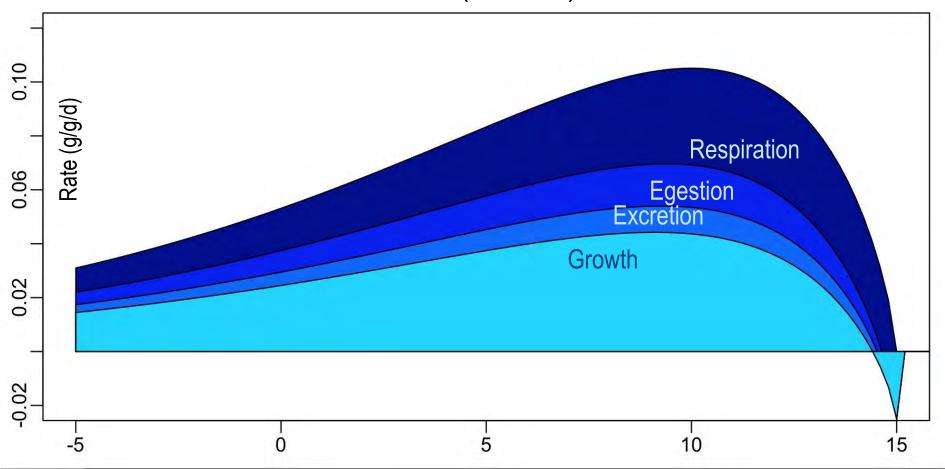

#### **Pollock Bioenergetics**

$$G = C-(R+F+U)$$

## **Pollock Bioenergetics**

$$G = C-(R+F+U)$$

Ciannelli et al. 1998