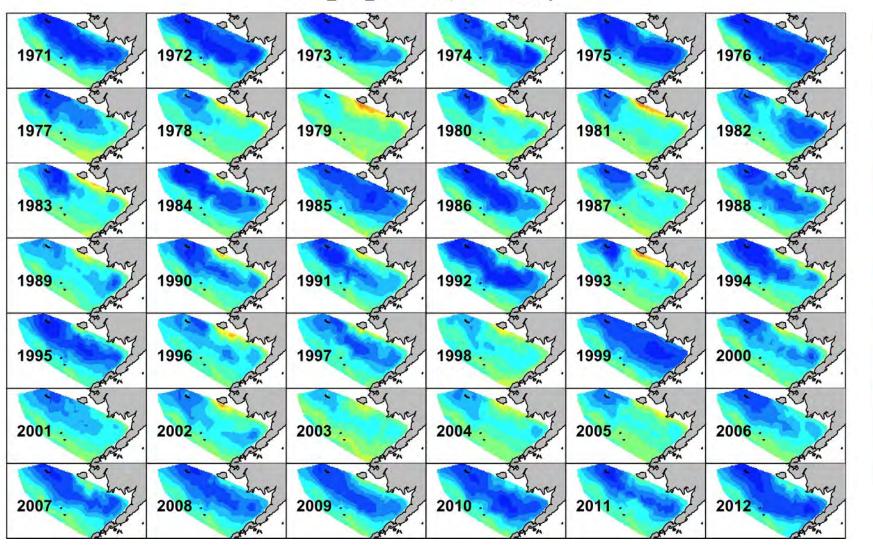

## Bottom Temp hindcast (1971 $\rightarrow$ 2012)

core\_cfsr\_combined; BottomTemp