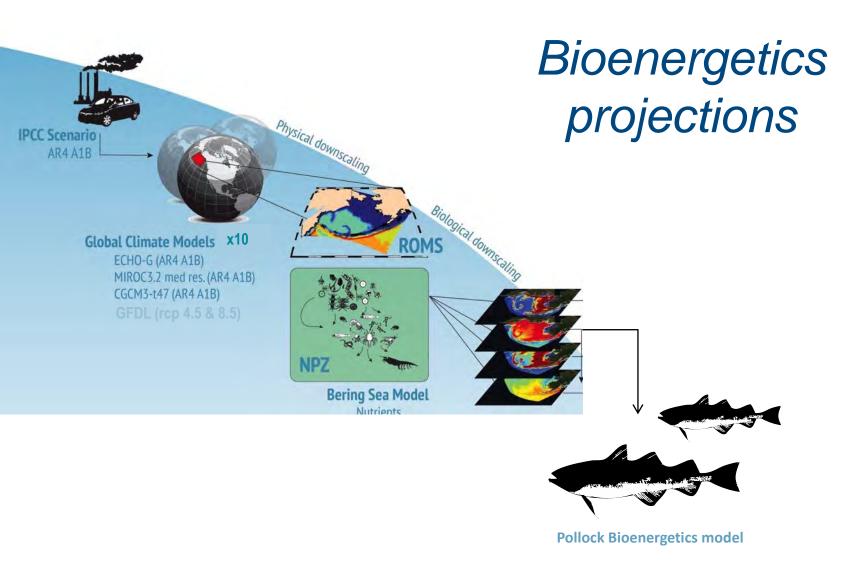

# Physical & NPZ modeling

# IPCC global projections drive regional model (dynamical downscaling)

IPCC model (MIROC)

Regional model (Bering10K)

IPCC global atmosphere provides *surface forcing*IPCC global ocean provides *boundary conditions* 