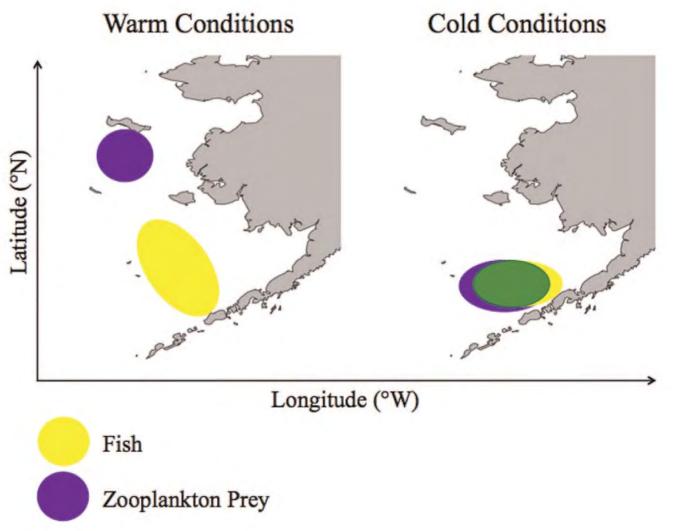

Siddon et al. (2013) PLOS ONE 8(12): Article #: e84526.

Siddon et al. (2013) PLOS ONE 8(12): Article #: e84526.

Siddon et al. (2013) PLOS ONE 8(12): Article #: e84526.