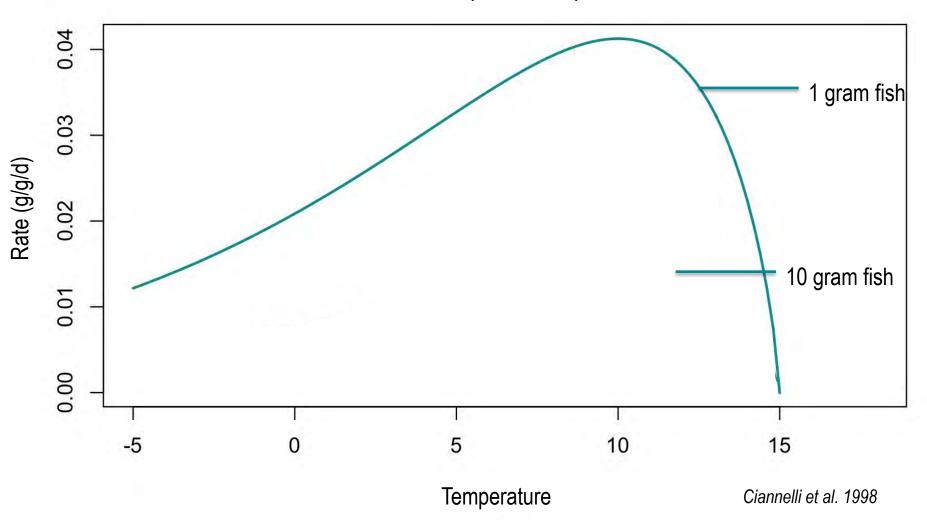

#### **Pollock Bioenergetics**

$$G = C-(R+F+U)$$

## **Pollock Bioenergetics**

$$G = C-(R+F+U)$$

Ciannelli et al. 1998