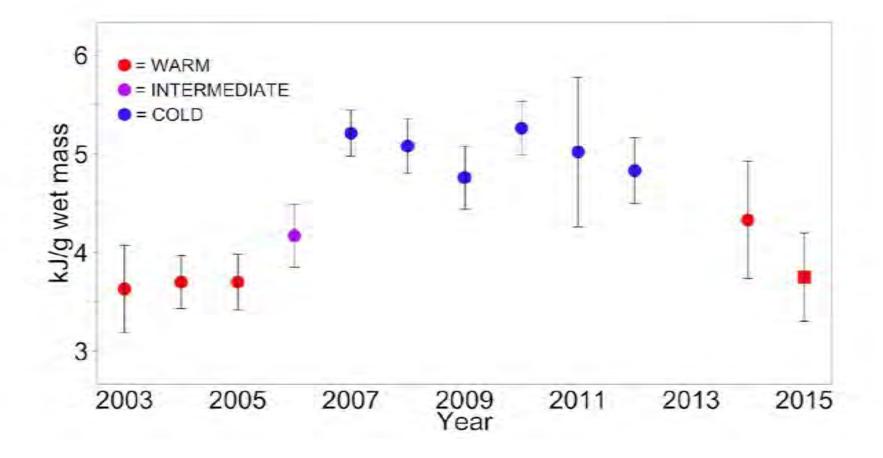

#### **Gindx**

Fall Energetic Condition of Age-0 Walleye Pollock Predicts Survival and Recruitment Success
Contributed by Ron Heintz, Elizabeth Siddon, and Ed Farley
EBS Ecosystem Considerations Report 2016

Fall Energetic Condition of Age-0 Walleye Pollock Predicts Survival and Recruitment Success

Contributed by Ron Heintz, Elizabeth Siddon, and Ed Farley EBS Ecosystem Considerations Report 2016