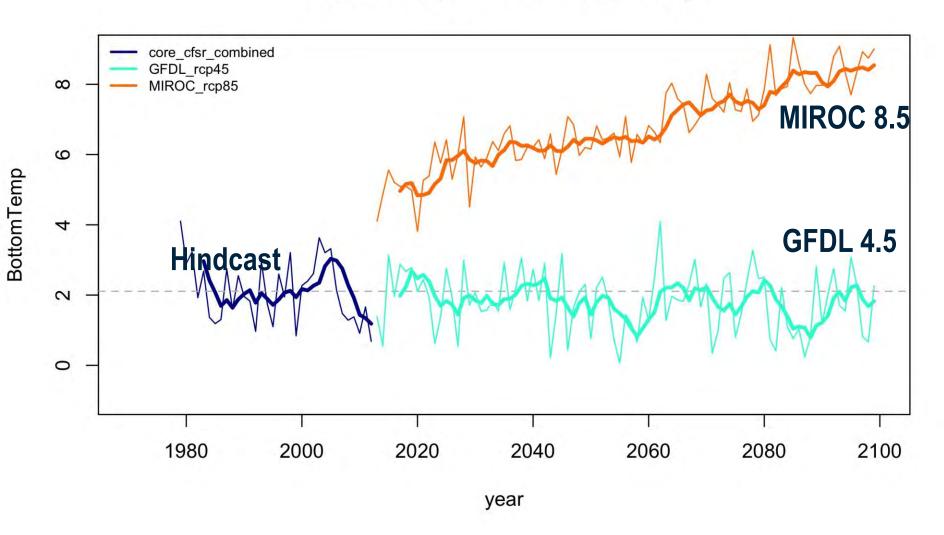

## Bottom Temp hindcast (1971 $\rightarrow$ 2012)

core\_cfsr\_combined; BottomTemp

#### **Bottom Temp Projections (2006→2086)**

GFDL\_rcp45; BottomTemp

### **Bottom Temp Projections (2006→2086)**

MIROC\_rcp85; BottomTemp