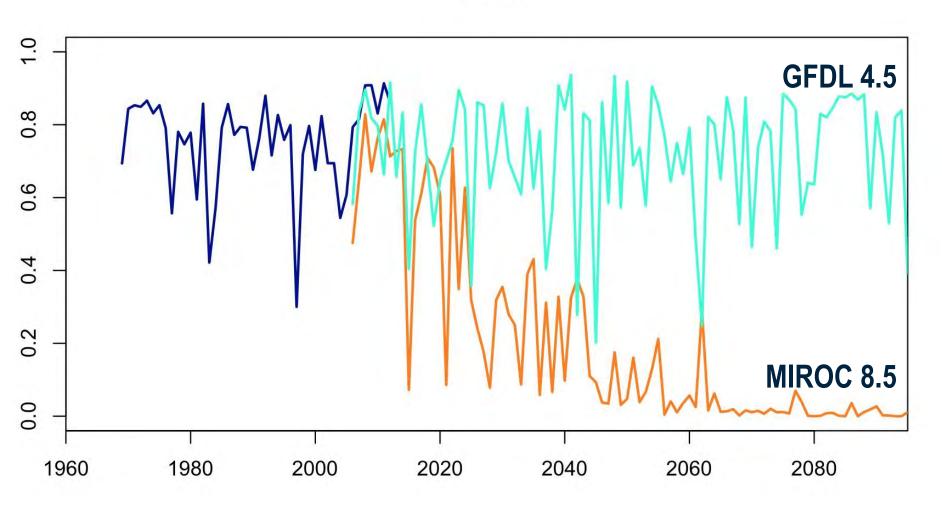

#### **Bottom Temp Projections (2006→2086)**

GFDL\_rcp45; BottomTemp

# Summary

- Projected declines in growth potential (8.5)
- Projected declines in available food (8.5)
- Spatial mismatch & thermal conditions may drive fish N and near-shore

Photo: Mark Holsman

NPRB & BSIERP Team ACLIM Team NOAA IEA Program "Behind these numbers lies, of course, an infinity of movements and of destinies."