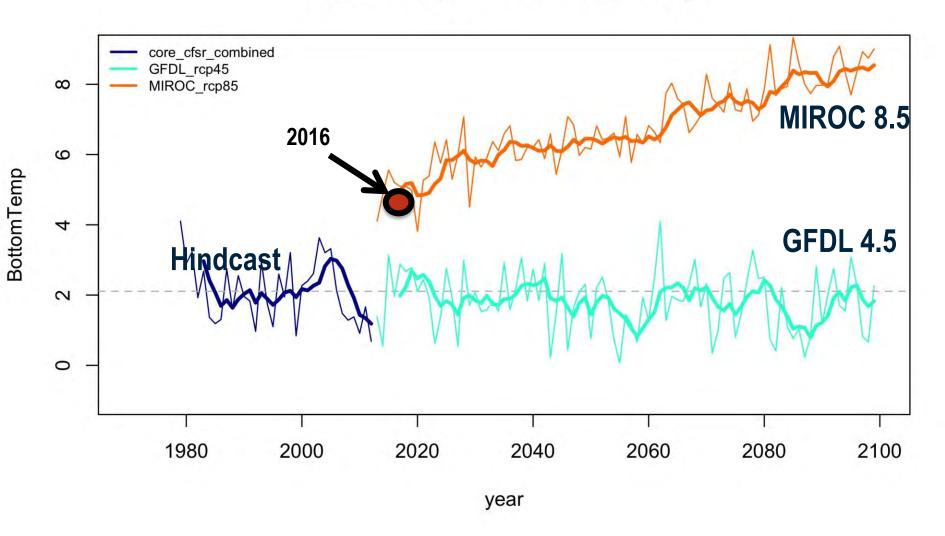

## Bottom Temp hindcast (1971 $\rightarrow$ 2012)

core\_cfsr\_combined; BottomTemp

#### **Bottom Temp Projections (2006→2086)**

GFDL\_rcp45; BottomTemp

### **Bottom Temp Projections (2006→2086)**

MIROC\_rcp85; BottomTemp