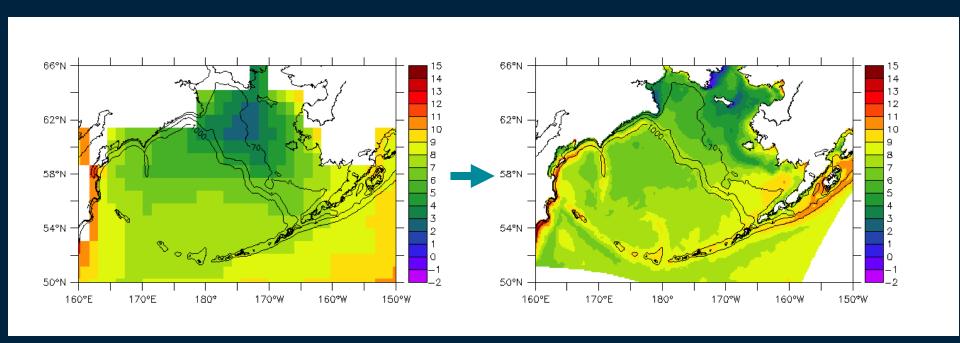

# IPCC global projections drive regional model (dynamical downscaling)

IPCC model (MIROC)

Regional model (Bering10K)

IPCC global atmosphere provides *surface forcing*IPCC global ocean provides *boundary conditions* 

# Bering 10K validation: Bottom Temp (deg C) summer 2009 DATA MODEL