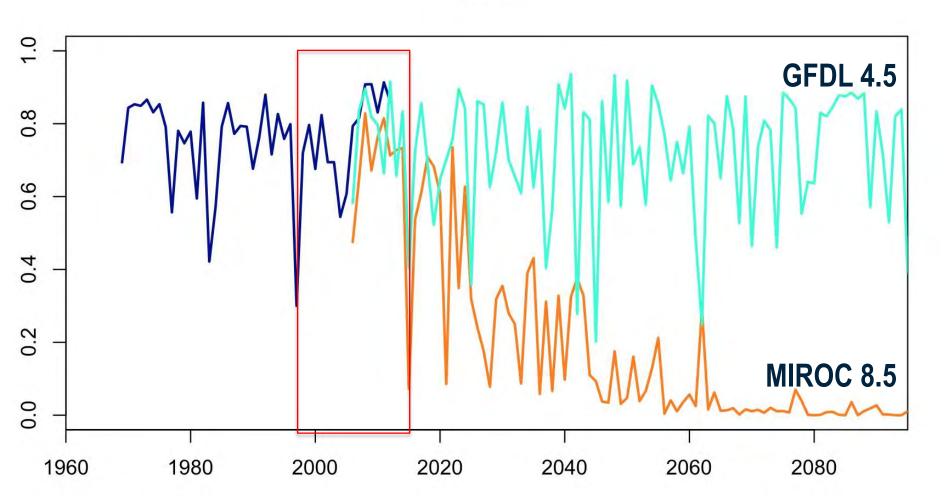

## Bottom Temp hindcast (1971 $\rightarrow$ 2012)

core\_cfsr\_combined; BottomTemp