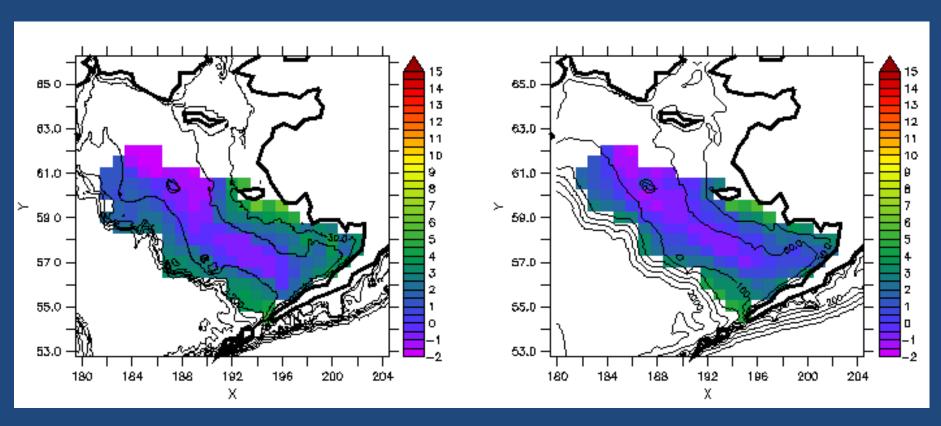

# Bering 10K validation: Bottom Temp (deg C) summer 2009 DATA MODEL

#### **Bering10K output: Bottom Temperature**

BottomTemp; with smoother = 5 yr

#### **Survey Observations: Bottom Temperature**

#### **Bering10K output: Bottom Temperature**

BottomTemp; with smoother = 5 yr

Holsman et al. in prep