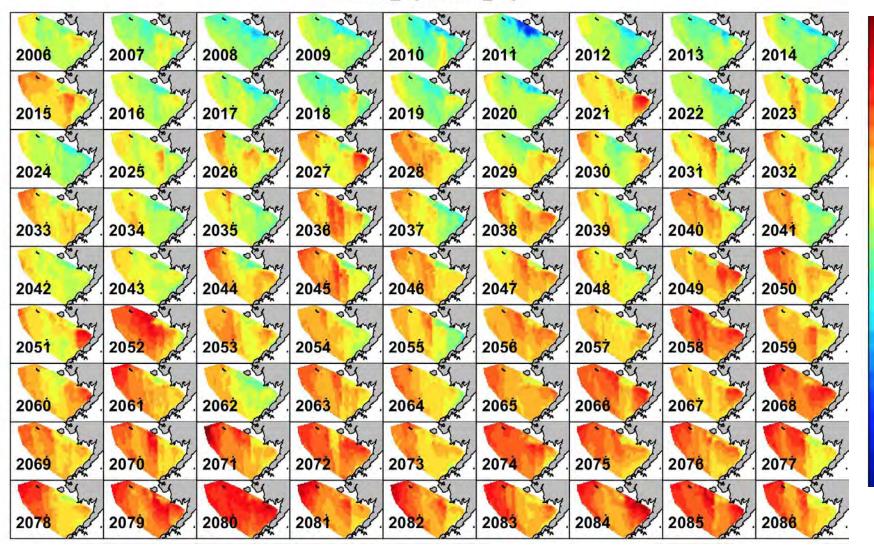

## Scope for growth (2006 $\rightarrow$ 2086)

MIROC\_rcp85; Gindx

| 14   | Yng    |      | o Yng |      | o Yng | 1     | other  | 1            | other                                                                                                                                                                                                                                                                                                                                                                                                                                                                                                                                                                                                                                                                                                                                                                                                                                                                                                                                                                                                                                                                                                                                                                                                                                                                                                                                                                                                                                                                                                                                                                                                                                                                                                                                                                                                                                                                                                                                                                                                                                                                                                                          |      | offer  |      | offer   |      | office |      | olyna    |
|------|--------|------|-------|------|-------|-------|--------|--------------|--------------------------------------------------------------------------------------------------------------------------------------------------------------------------------------------------------------------------------------------------------------------------------------------------------------------------------------------------------------------------------------------------------------------------------------------------------------------------------------------------------------------------------------------------------------------------------------------------------------------------------------------------------------------------------------------------------------------------------------------------------------------------------------------------------------------------------------------------------------------------------------------------------------------------------------------------------------------------------------------------------------------------------------------------------------------------------------------------------------------------------------------------------------------------------------------------------------------------------------------------------------------------------------------------------------------------------------------------------------------------------------------------------------------------------------------------------------------------------------------------------------------------------------------------------------------------------------------------------------------------------------------------------------------------------------------------------------------------------------------------------------------------------------------------------------------------------------------------------------------------------------------------------------------------------------------------------------------------------------------------------------------------------------------------------------------------------------------------------------------------------|------|--------|------|---------|------|--------|------|----------|
| 2006 |        | 2007 |       | 2008 |       | 2009  |        | 201 <b>0</b> |                                                                                                                                                                                                                                                                                                                                                                                                                                                                                                                                                                                                                                                                                                                                                                                                                                                                                                                                                                                                                                                                                                                                                                                                                                                                                                                                                                                                                                                                                                                                                                                                                                                                                                                                                                                                                                                                                                                                                                                                                                                                                                                                | 2011 |        | 2012 |         | 2013 |        | 2014 |          |
| 204É | Ely)   | 2046 | ely)  | 2047 | orly) | 2046  | offy   | 2010         | oly                                                                                                                                                                                                                                                                                                                                                                                                                                                                                                                                                                                                                                                                                                                                                                                                                                                                                                                                                                                                                                                                                                                                                                                                                                                                                                                                                                                                                                                                                                                                                                                                                                                                                                                                                                                                                                                                                                                                                                                                                                                                                                                            | 2020 | oly my | 2024 | oly     | 2022 | oly    | 2022 | oly      |
| 2015 | E.     | 2016 | of .  | 2017 | of .  | 2018  | of .   | 2019         | of.                                                                                                                                                                                                                                                                                                                                                                                                                                                                                                                                                                                                                                                                                                                                                                                                                                                                                                                                                                                                                                                                                                                                                                                                                                                                                                                                                                                                                                                                                                                                                                                                                                                                                                                                                                                                                                                                                                                                                                                                                                                                                                                            | 2020 | of .   | 2021 | of .    | 2022 | 04     | 2023 | oly.     |
| 2024 | They . | 2025 | Jan.  | 2028 | any.  | 2027  | -A -A  | 2028         | and .                                                                                                                                                                                                                                                                                                                                                                                                                                                                                                                                                                                                                                                                                                                                                                                                                                                                                                                                                                                                                                                                                                                                                                                                                                                                                                                                                                                                                                                                                                                                                                                                                                                                                                                                                                                                                                                                                                                                                                                                                                                                                                                          | 2029 | and .  | 2030 | and.    | 2031 | and .  | 2032 | The same |
| 2033 | Try.   | 2034 | ST.   | 2035 | or y  | 2036  | oly sy | 2037         | or y                                                                                                                                                                                                                                                                                                                                                                                                                                                                                                                                                                                                                                                                                                                                                                                                                                                                                                                                                                                                                                                                                                                                                                                                                                                                                                                                                                                                                                                                                                                                                                                                                                                                                                                                                                                                                                                                                                                                                                                                                                                                                                                           | 2038 | or fry | 2039 | Ser Ser | 2040 | ory.   | 2041 | ory.     |
| 2040 | Elry   | 100  | Siry  | 2044 | Elry  |       | of my  | 20.48        | Stry                                                                                                                                                                                                                                                                                                                                                                                                                                                                                                                                                                                                                                                                                                                                                                                                                                                                                                                                                                                                                                                                                                                                                                                                                                                                                                                                                                                                                                                                                                                                                                                                                                                                                                                                                                                                                                                                                                                                                                                                                                                                                                                           | 2047 | of my  | 2040 | oly,    |      | of my  | 2050 | o Eliny  |
| 2042 | E.     | 2043 | of .  | 2044 | of .  | 2045  | OF .   | 2046         | of .                                                                                                                                                                                                                                                                                                                                                                                                                                                                                                                                                                                                                                                                                                                                                                                                                                                                                                                                                                                                                                                                                                                                                                                                                                                                                                                                                                                                                                                                                                                                                                                                                                                                                                                                                                                                                                                                                                                                                                                                                                                                                                                           | 2047 | of .   | 2048 | of .    | 2049 | 081    | 2050 | 001      |
| 2051 | any.   | 2052 | and . | 2053 | any.  | 2054  | Car an | 2055         | The state of the s | 2056 | and.   | 2057 | - my    | 2058 | and.   | 2059 | Carren . |
| , ,  | My     |      | othy) |      | My    |       | offy   |              | offin                                                                                                                                                                                                                                                                                                                                                                                                                                                                                                                                                                                                                                                                                                                                                                                                                                                                                                                                                                                                                                                                                                                                                                                                                                                                                                                                                                                                                                                                                                                                                                                                                                                                                                                                                                                                                                                                                                                                                                                                                                                                                                                          |      | offine |      | offine  |      | othy   | 1000 | offer    |
| 2060 | de.    | 2061 | de.   | 2062 | S.    | 2063  | DAL.W  | 2064         | No. No.                                                                                                                                                                                                                                                                                                                                                                                                                                                                                                                                                                                                                                                                                                                                                                                                                                                                                                                                                                                                                                                                                                                                                                                                                                                                                                                                                                                                                                                                                                                                                                                                                                                                                                                                                                                                                                                                                                                                                                                                                                                                                                                        | 2065 | CON W  | 2066 | S.      | 2067 | Der on | 2068 | of.      |
| , <  | Elmy ! |      | oly   | •    | of my |       | offer  | *            | ofly                                                                                                                                                                                                                                                                                                                                                                                                                                                                                                                                                                                                                                                                                                                                                                                                                                                                                                                                                                                                                                                                                                                                                                                                                                                                                                                                                                                                                                                                                                                                                                                                                                                                                                                                                                                                                                                                                                                                                                                                                                                                                                                           |      | offer  |      | oly     |      | offer  | 100  | offer    |
| 2069 | J.     | 2070 | S.    | 2071 | J.    | 2072  | S.     | 2073         | 10 m                                                                                                                                                                                                                                                                                                                                                                                                                                                                                                                                                                                                                                                                                                                                                                                                                                                                                                                                                                                                                                                                                                                                                                                                                                                                                                                                                                                                                                                                                                                                                                                                                                                                                                                                                                                                                                                                                                                                                                                                                                                                                                                           | 2074 | 1      | 2075 | A TA    | 2076 | A. A.  | 2077 | S.       |
| , ,  | Elmy.  |      | othy  |      | of my | CAPT. | olyny. |              | offy                                                                                                                                                                                                                                                                                                                                                                                                                                                                                                                                                                                                                                                                                                                                                                                                                                                                                                                                                                                                                                                                                                                                                                                                                                                                                                                                                                                                                                                                                                                                                                                                                                                                                                                                                                                                                                                                                                                                                                                                                                                                                                                           |      | of my  |      | oly     | TV C | offer  |      | of my    |
| 2078 | S.     | 2079 | S.    | 2080 | S.    | 2081  | A.     | 2082         | A.                                                                                                                                                                                                                                                                                                                                                                                                                                                                                                                                                                                                                                                                                                                                                                                                                                                                                                                                                                                                                                                                                                                                                                                                                                                                                                                                                                                                                                                                                                                                                                                                                                                                                                                                                                                                                                                                                                                                                                                                                                                                                                                             | 2083 | A.     | 2084 | A.      | 2085 | A.     | 2086 | A.       |