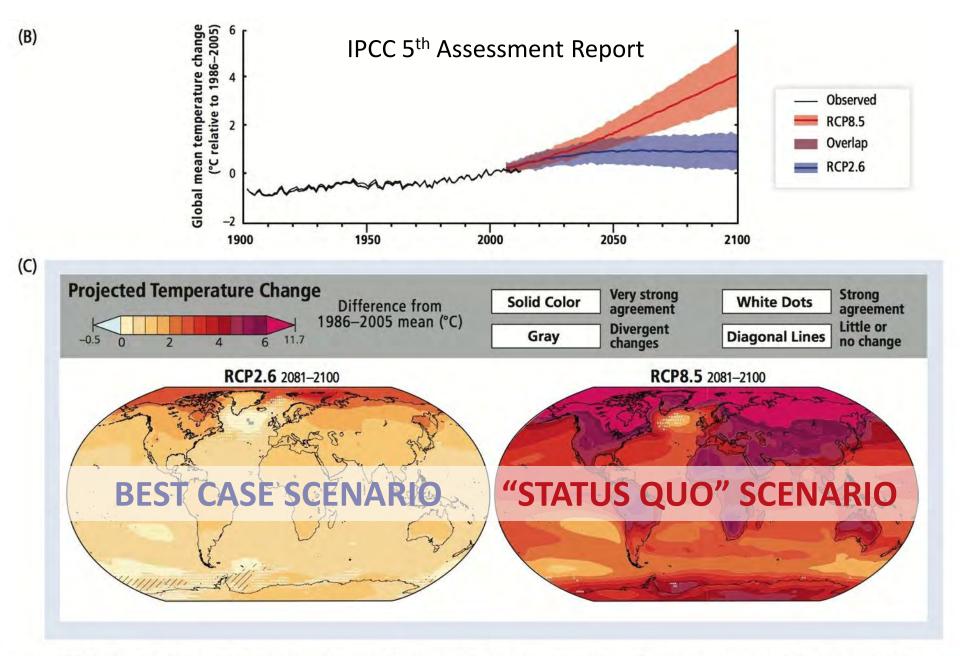

Tom Wilderbuer

William Stockhausen

**Figure SPM.4** | Observed and projected changes in annual average surface temperature. This figure informs understanding of climate-related risks in the WGII AR5. It illustrates temperature change observed to date and projected warming under continued high emissions and under ambitious mitigation.