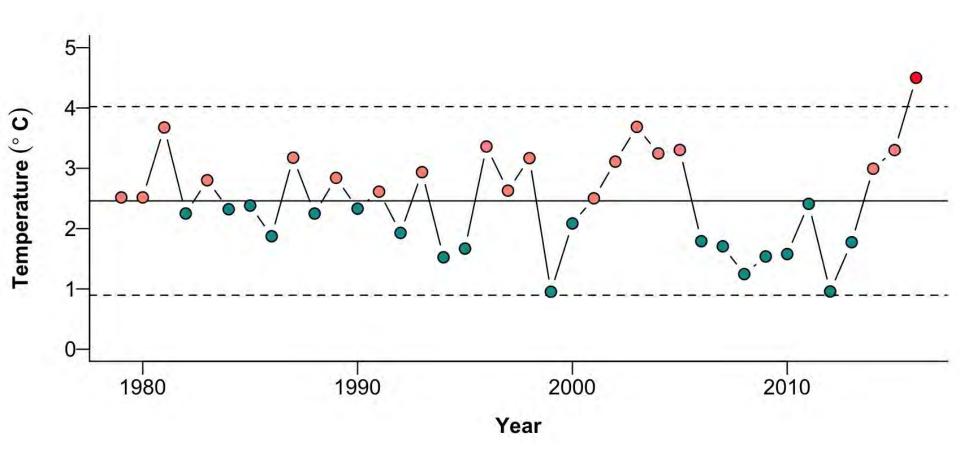

#### **Gindx**

Fall Energetic Condition of Age-0 Walleye Pollock Predicts Survival and Recruitment Success
Contributed by Ron Heintz, Elizabeth Siddon, and Ed Farley
EBS Ecosystem Considerations Report 2016

Fall Energetic Condition of Age-0 Walleye Pollock Predicts Survival and Recruitment Success

Contributed by Ron Heintz, Elizabeth Siddon, and Ed Farley EBS Ecosystem Considerations Report 2016