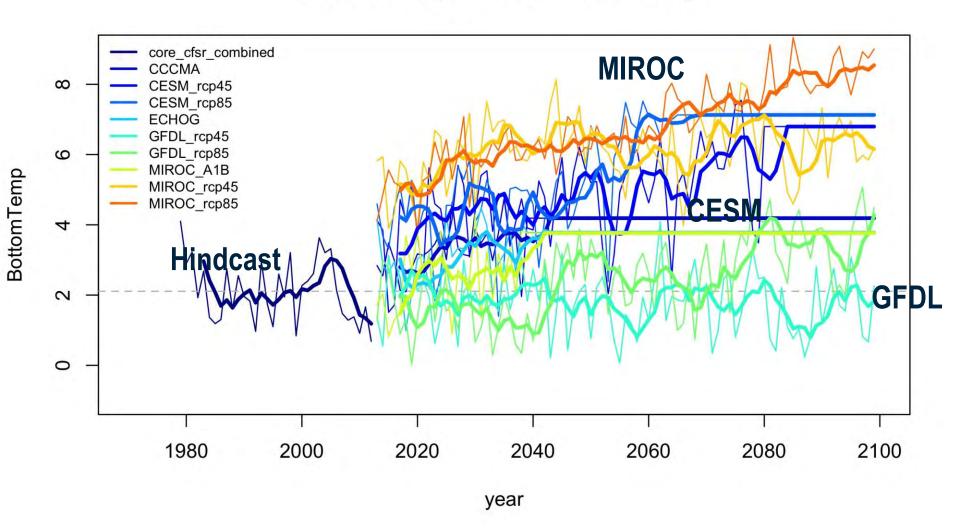

## Bottom Temp hindcast (1971 $\rightarrow$ 2012)

core\_cfsr\_combined; BottomTemp

#### **Bottom Temp Projections (2006→2086)**

GFDL\_rcp45; BottomTemp

### **Bottom Temp Projections (2006→2086)**

MIROC\_rcp85; BottomTemp