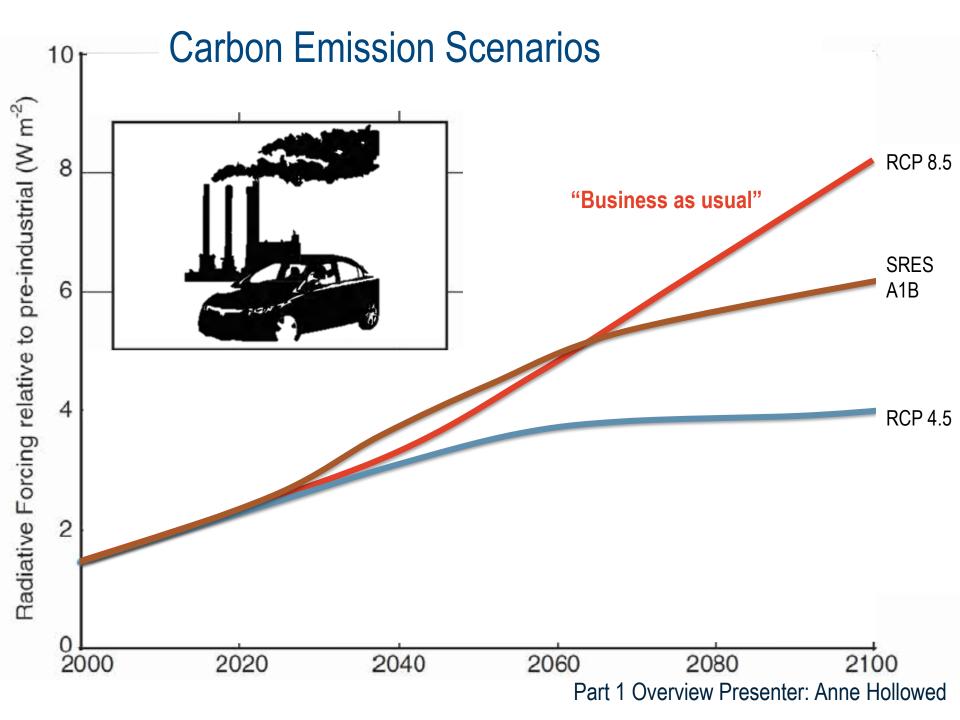

Tom Wilderbuer

William Stockhausen

**Figure SPM.4** | Observed and projected changes in annual average surface temperature. This figure informs understanding of climate-related risks in the WGII AR5. It illustrates temperature change observed to date and projected warming under continued high emissions and under ambitious mitigation.