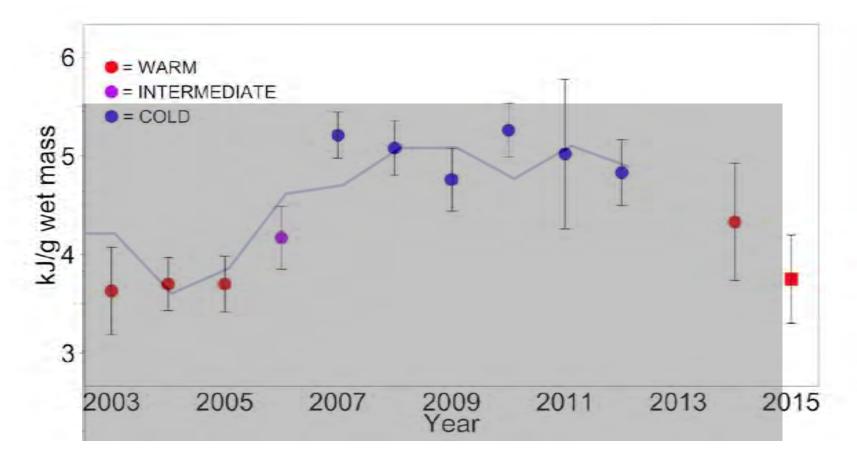

#### **Gindx**

Fall Energetic Condition of Age-0 Walleye Pollock Predicts Survival and Recruitment Success
Contributed by Ron Heintz, Elizabeth Siddon, and Ed Farley
EBS Ecosystem Considerations Report 2016

Fall Energetic Condition of Age-0 Walleye Pollock Predicts Survival and Recruitment Success

Contributed by Ron Heintz, Elizabeth Siddon, and Ed Farley EBS Ecosystem Considerations Report 2016