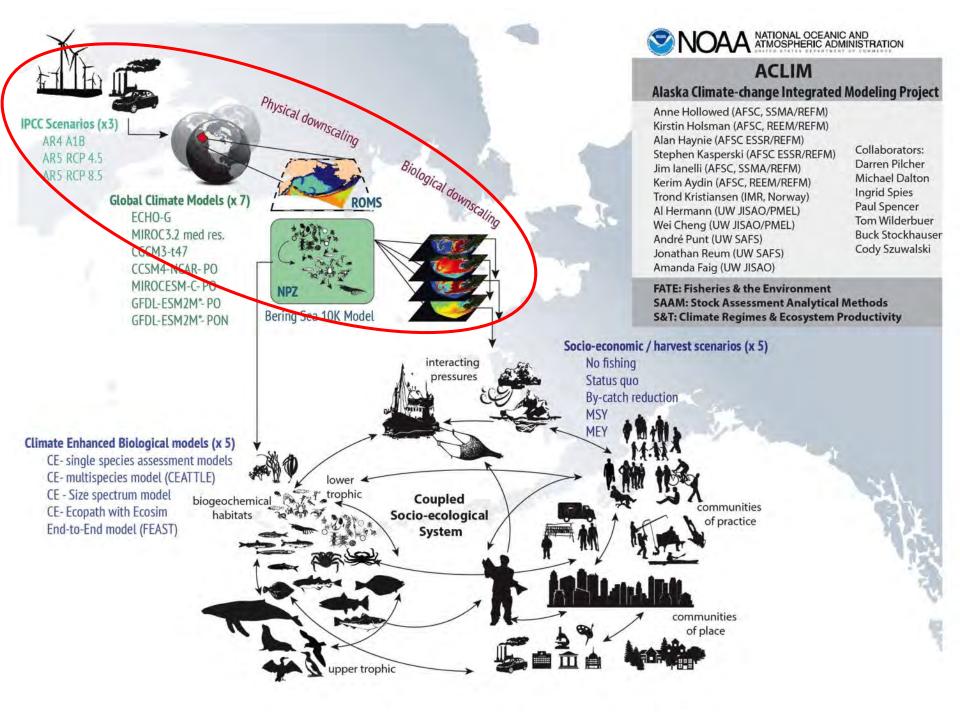

# Physical & NPZ modeling

# IPCC global projections drive regional model (dynamical downscaling)

IPCC model (MIROC)

Regional model (Bering10K)

IPCC global atmosphere provides *surface forcing*IPCC global ocean provides *boundary conditions* 