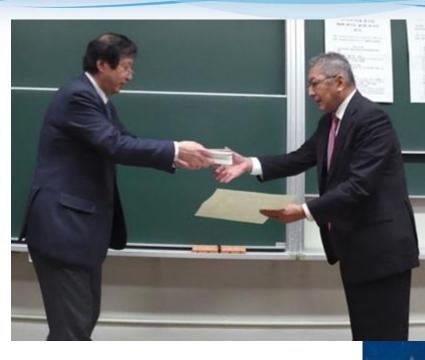

# 2016 Wooster Award

# 2016 Wooster Award Recipient is: **Prof. Sei-Ichi Saitoh Hokkaido University, Japan**