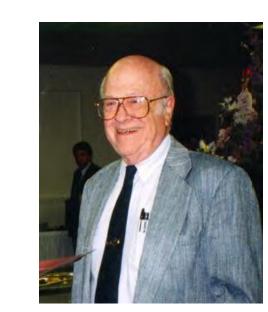

# 2016 Wooster Award Recipient is: **Prof. Sei-Ichi Saitoh Hokkaido University, Japan**