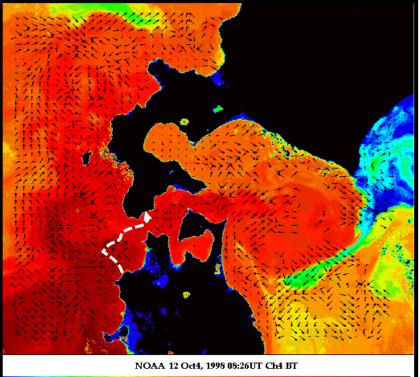

### Ancient people crossed the Tsugaru Strait

20 ° <sup>I</sup>C

Success in crossing the Tsugaru Strait by drifter in 1971–4<sup>th</sup> attempt.