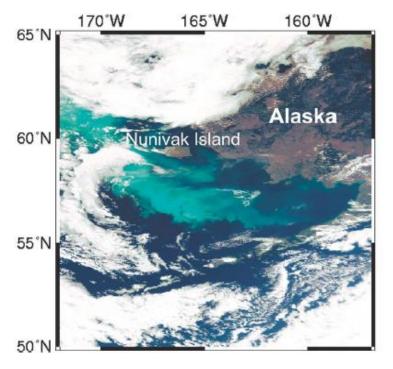

## **Study of Coccolithophores & Coccolith**

#### SeaWiFS image, Sept. 17, 2000

Photo by Dr. Naonobu Shiga