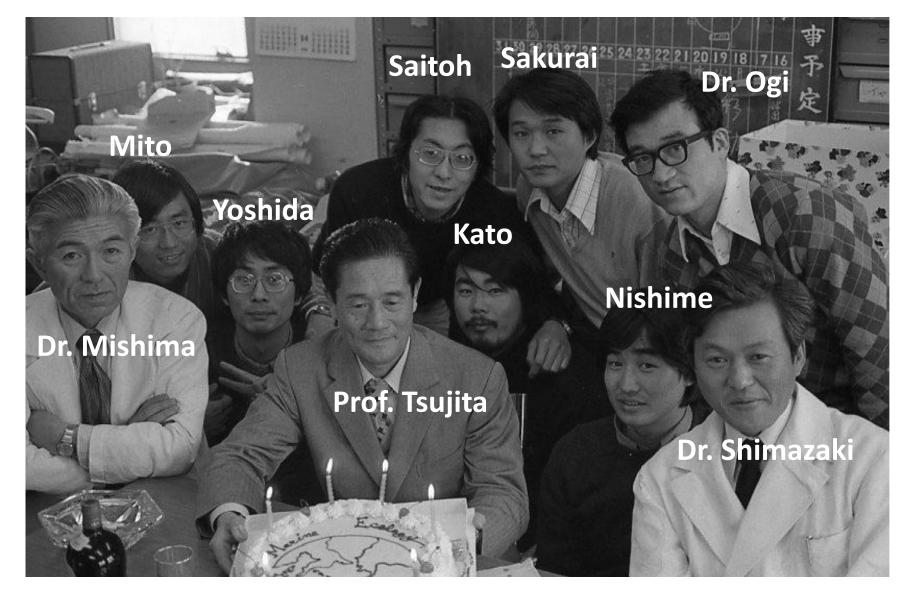

# 2016 Wooster Award







# 2016 Wooster Award Recipient is: **Prof. Sei-Ichi Saitoh Hokkaido University, Japan**



## Sei-Ichi was born in Fukui







## **Exploration Club of Hokkaido University**

### Ancient people crossed the Tsugaru Strait







20 ° <sup>I</sup>C

Success in crossing the Tsugaru Strait by drifter in 1971–4<sup>th</sup> attempt.



# Fool on the drifter "KINAMBO"





## **Expedition to the Aleutian Islands in 1975**











## 60<sup>th</sup> Birthday of Prof. Tsujita in 1977





## **Research Engineer in Japan Weather Association**







## Sei-Ichi and his wife, Ryoko













## Sei-Ichi received Uda Award in 2014

2012







Uda Award holders(2012-2014) PICES 2014 Chairman's Reception Yeosu October 24, 2014

## Sei-Ichi is a sea-going scientist





## Mini-symposium in each port of call



Marine Ecological Studies in the Bering Sea and eastern North Pacific A Mini-Symposium to mark the 2000 cruise of OSHORO MARU

> July 19, 2000 Institute of Ocean Sciences, Sidney, B.C., Canada

*quanted by:* Institute of Ocean Science, Fisheries and Oceans Canada Hokkaido University, Graduate School of Fisheries North Pacific Marine Science Organization (PICES)



2000 Victoria

#### Marine Ecological Studies in the Bering Sea and Eastern North Pacific Ocean A Mini-S