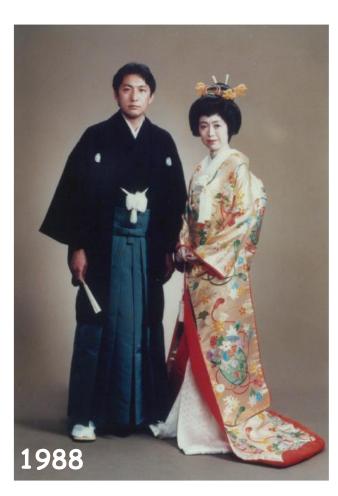

# 2016 Wooster Award







# 2016 Wooster Award Recipient is: **Prof. Sei-Ichi Saitoh Hokkaido University, Japan**



## Sei-Ichi was born in Fukui







## **Exploration Club of Hokkaido University**

### Ancient people crossed the Tsugaru Strait







20 ° <sup>I</sup>C

Success in crossing the Tsugaru Strait by drifter in 1971–4<sup>th</sup> attempt.



# Fool on the drifter "KINAMBO"





## **Expedition to the Aleutian Islands in 1975**











## 60<sup>th</sup> Birthday of Prof. Tsujita in 1977





## **Research Engineer in Japan Weather Association**







## Sei-Ichi and his wife, Ryoko













## Sei-Ichi received Uda Award in 2014

2012







Uda Award holders(2012-2014) PICES 2014 Chairman's Reception Yeosu October 24, 2014

## Sei-Ichi is a sea-going scientist





## Mini-symposium in each port of call



Marine Ecological Studies in the Bering Sea and eastern North Pacific A Mini-Symposium to mark the 2000 cruise of OSHORO MARU

> July 19, 2000 Institute of Ocean Sciences, Sidney, B.C., Canada

*quanted by:* Institute of Ocean Science, Fisheries and Oceans Canada Hokkaido University, Graduate School of Fisheries North Pacific Marine Science Organization (PICES)



2000 Victoria

#### Marine Ecological Studies in the Bering Sea and Eastern North Pacific Ocean A Mini-Symposium to mark the 2001 cruise of the T/S Oshoro mary



#### July 11, 2001

University of Washington Sc