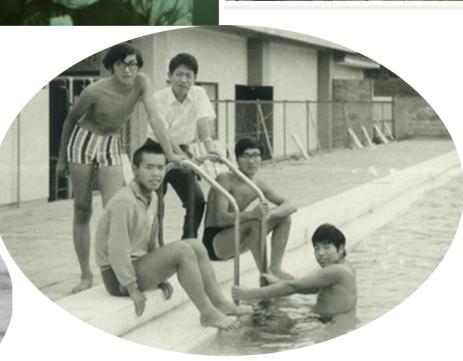

# 2016 Wooster Award







# 2016 Wooster Award Recipient is: **Prof. Sei-Ichi Saitoh Hokkaido University, Japan**



## Sei-Ichi was born in Fukui







## **Exploration Club of Hokkaido University**

### Ancient people crossed the Tsugaru Strait







20 ° <sup>I</sup>C

Success in crossing the Tsugaru Strait by drifter in 1971–4<sup>th</sup> attempt.



# Fool on the drifter "KINAMBO"





## **Expedition to the Aleutian Islands in 1975**











## 60<sup>th</sup> Birthday of Prof. Tsujita in 1977





## **Research Engineer in Japan Weather Association**







## Sei-Ichi and his wife, Ryoko













## Sei-Ichi received Uda Award in 2014

2012







Uda Award holders(2012-2014) PICES 2014 Chairman's Reception Yeosu October 24, 2014

## Sei-Ichi is a sea-going scientist





## Mini-symposium in each port of call



Marine Ecological Studies in the Bering Sea and eastern North Pacific A Mini-Symposium to mark the 2000 cruis