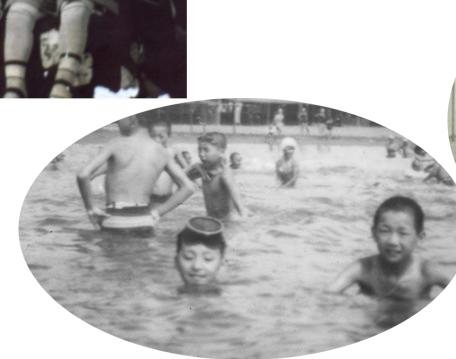

# 2016 Wooster Award







# 2016 Wooster Award Recipient is: **Prof. Sei-Ichi Saitoh Hokkaido University, Japan**



## Sei-Ichi was born in Fukui







## **Exploration Club of Hokkaido University**

### Ancient people crossed the Tsugaru Strait







20 ° <sup>I</sup>C

Success in crossing the Tsugaru Strait by drifter in 1971–4<sup>th</sup> attempt.



# Fool on the drifter "KINAMBO"





## **Expedition to the Aleutian Islands in 1975**











## 60<sup>th</sup> Birthday of Prof. Tsujita in 1977





## **Research Engineer in Japan Weather Association**







## Sei-Ichi and his wife, Ryoko













## Sei-Ichi received Uda Award in 2014

2012







Uda Award holders(2012-2014) PICES 2014 Chairman's Reception Yeosu October 24, 2014

## Sei-Ichi is a sea-going scientist





## Mini-symposium in each port of call



Marine Ecological Studies in the Bering Sea and eastern North Pacific A Mini-Symposium to mark the 2000 cru