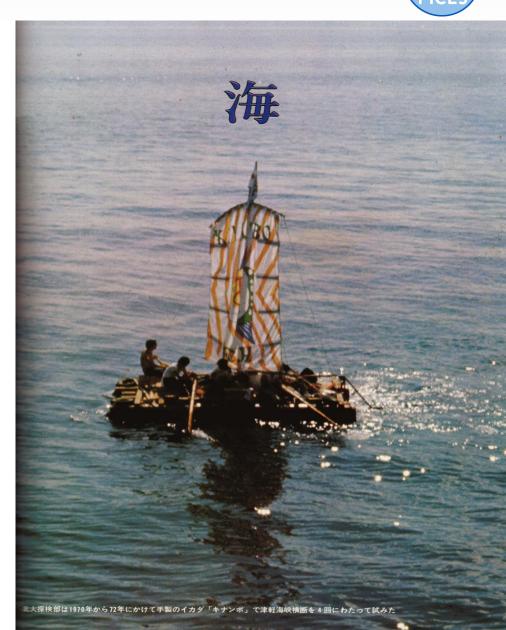

### Ancient people crossed the Tsugaru Strait

20 ° <sup>I</sup>C

Success in crossing the Tsugaru Strait by drifter in 1971–4<sup>th</sup> attempt.

# Fool on the drifter "KINAMBO"