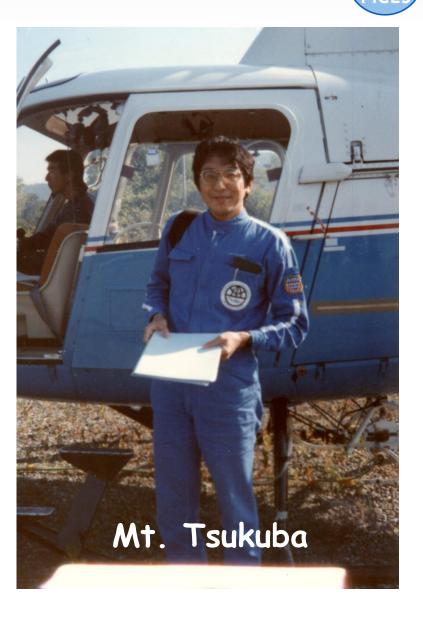

# 2016 Wooster Award







# 2016 Wooster Award Recipient is: **Prof. Sei-Ichi Saitoh Hokkaido University, Japan**



## Sei-Ichi was born in Fukui







## **Exploration Club of Hokkaido University**

### Ancient people crossed the Tsugaru Strait







20 ° <sup>I</sup>C

Success in crossing the Tsugaru Strait by drifter in 1971–4<sup>th</sup> attempt.



# Fool on the drifter "KINAMBO"





## **Expedition to the Aleutian Islands in 1975**











## 60<sup>th</sup> Birthday of Prof. Tsujita in 1977





## **Research Engineer in Japan Weather Association**







## Sei-Ichi and his wife, Ryoko













## Sei-Ichi received Uda Award in 2014

2012







Uda Award holders(2012-2014) PICES 2014 Chairman's Reception Yeosu October 24, 2014

## Sei-Ichi is a sea-going scientist





## Mini-symposium in each port of call



Marine Ecological Studies in the Bering Sea and eastern North Pacific A Mini-Symposium to mark the 2000 cruise of OSHORO MARU

> July 19, 2000 Institute of Ocean Sciences, Sidney, B.C., Canada

*quanted by:* Institute of Ocean Science, Fisheries and Oceans Canada Hokkaido University, Graduate School of Fisheries North Pacific Marine Science Organization (PICES)



2000 Victoria

#### Marine Ecological Studies in the Bering Sea and Eastern North Pacific Ocean A Mini-Symposium to mark the 2001 cruise of the T/S Oshoro mary



##