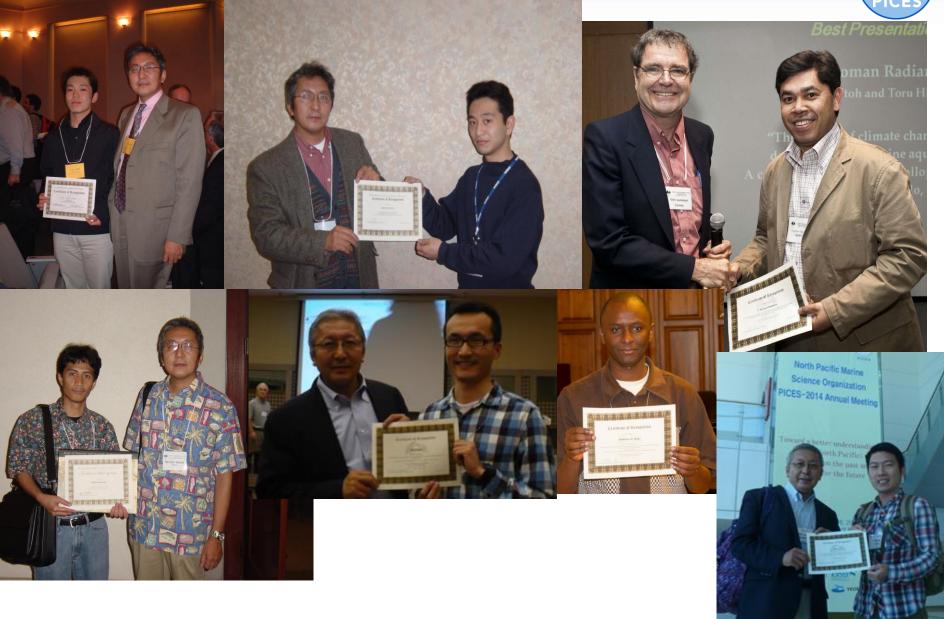

esearch Center, University of Alaska Fairbanks Graduate School of Fisheries Sciences, Hokkaido University

August 8, 2003 University of Hawaii, Marine Science Building rm. 114

Organizing Committee: 1) Chairs Dr. Sei-ichi Saitoh (HU) Mr. Michael Seki (NMFS/NOAA) 2) Members Dr. John Bower (HU)



#### 2003 Honolulu



## **Study of Coccolithophores & Coccolith**









#### SeaWiFS image, Sept. 17, 2000



Photo by Dr. Naonobu Shiga

## TOREDAS





HORSE EVE

# Green & Life Innovation, Inc.

US Dept of State Geographer 2014 Mapabc.com Image Landsat 北マリアナ諸島サイバン Data SIO, NOAA, U.S. Navy, NGA, GEBCO

☆ ツアーガイド



## MONITOR



# PICES 2006 Yokohama







## **PICES Summer School**





# Sei-Ichi, graduate students and Post-docs in Yeosu 2014



## **Best presentation awards at PICES**





## Prof. Sei-Ichi Saitoh





Arctic Challenge for Sustainability



# PICES 2016 Annual Meeting San Diego