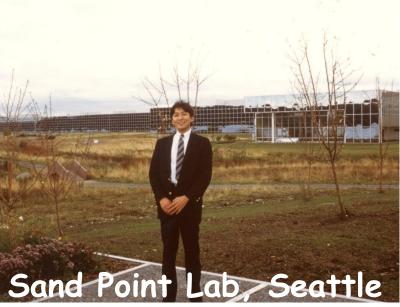

# 2016 Wooster Award







# 2016 Wooster Award Recipient is: **Prof. Sei-Ichi Saitoh Hokkaido University, Japan**



## Sei-Ichi was born in Fukui







## **Exploration Club of Hokkaido University**

### Ancient people crossed the Tsugaru Strait







20 ° <sup>I</sup>C

Success in crossing the Tsugaru Strait by drifter in 1971–4<sup>th</sup> attempt.



# Fool on the drifter "KINAMBO"





## **Expedition to the Aleutian Islands in 1975**











## 60<sup>th</sup> Birthday of Prof. Tsujita in 1977





## **Research Engineer in Japan Weather Association**







## Sei-Ichi and his wife, Ryoko













## Sei-Ichi received Uda Award in 2014

2012







Uda Award holders(2012-2014) PICES 2014 Chairman's Reception Yeosu October 24, 2014

## Sei-Ichi is a sea-going scientist





## Mini-symposium in each port of call



Marine Ecological Studies in the Bering Sea and eastern North Pacific A Mini-Symposium to mark the 2000 cruise of OSHORO MARU

> July 19, 2000 Institute of Ocean Sciences, Sidney, B.C., Canada

*quanted by:* Institute of Ocean Science, Fisheries and Oceans Canada Hokkaido University, Graduate School of Fisheries North Pacific Marine Science Organization (PICES)



2000 Victoria

#### Marine Ecological Studies in the Bering Sea and Eastern North Pacific Ocean A Mini-Symposium to mark the 2001 cruise of the T/S Oshoro mary