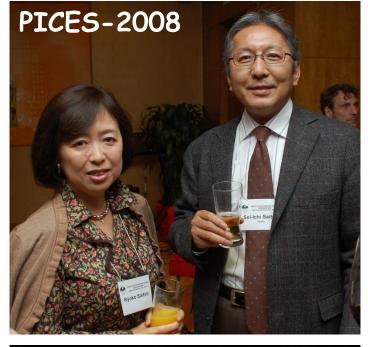

# 2016 Wooster Award







# 2016 Wooster Award Recipient is: **Prof. Sei-Ichi Saitoh Hokkaido University, Japan**



## Sei-Ichi was born in Fukui







## **Exploration Club of Hokkaido University**

### Ancient people crossed the Tsugaru Strait







20 ° <sup>I</sup>C

Success in crossing the Tsugaru Strait by drifter in 1971–4<sup>th</sup> attempt.



# Fool on the drifter "KINAMBO"





## **Expedition to the Aleutian Islands in 1975**











## 60<sup>th</sup> Birthday of Prof. Tsujita in 1977





## **Research Engineer in Japan Weather Association**







## Sei-Ichi and his wife, Ryoko













## Sei-Ichi received Uda Award in 2014

2012







Uda Award holders(2012-2014) PICES 2014 Chairman's Reception Yeosu October 24, 2014

## Sei-Ichi is a sea-going scientist





## Mini-symposium in each port of call



Marine Ecological Studies in the Bering Sea and eastern North Pacific A Mini-Symposium to mark the 2000 cruise of OSHORO MARU

> July 19, 2000 Institute of Ocean Sciences, Sidney, B.C., Canada

*quanted by:* Institute of Ocean Science, Fisheries and Oceans Canada Hokkaido University, Graduate School of Fisheries North Pacific Marine Science Organization (PICES)



2000 Victoria

#### Marine Ecological Studies in the Bering Sea and Eastern North Pacific Ocean A Mini-Symposium to mark the 2001 cruise of the T/S Oshoro mary



#### July 11, 2001

University of Was