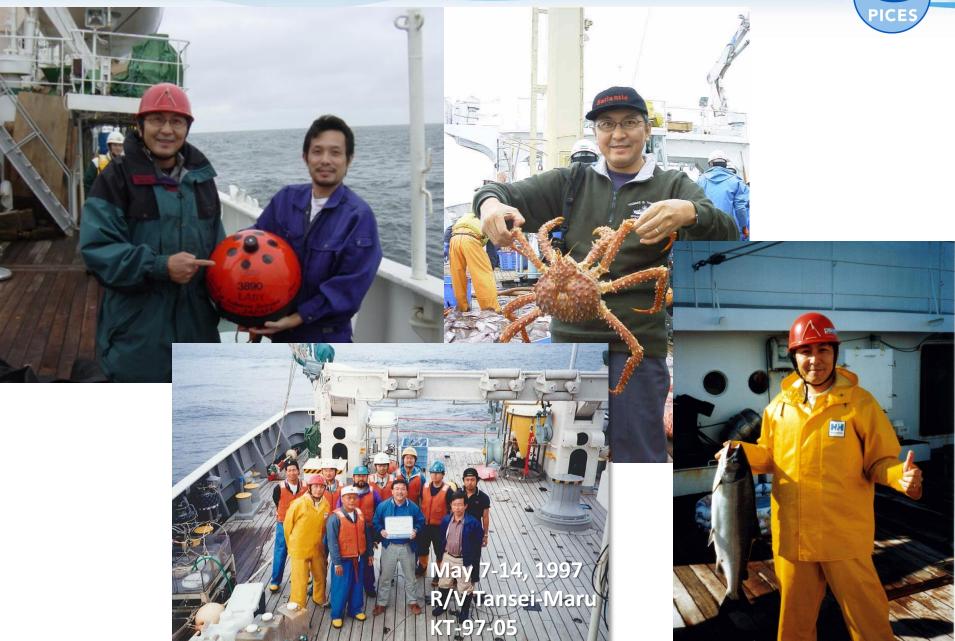

2016 Wooster Award







# 2016 Wooster Award Recipient is: **Prof. Sei-Ichi Saitoh Hokkaido University, Japan**



## Sei-Ichi was born in Fukui







## **Exploration Club of Hokkaido University**

### Ancient people crossed the Tsugaru Strait







20 ° <sup>I</sup>C

Success in crossing the Tsugaru Strait by drifter in 1971–4<sup>th</sup> attempt.



# Fool on the drifter "KINAMBO"





## **Expedition to the Aleutian Islands in 1975**











## 60<sup>th</sup> Birthday of Prof. Tsujita in 1977





## **Research Engineer in Japan Weather Association**







## Sei-Ichi and his wife, Ryoko













## Sei-Ichi received Uda Award in 2014

2012







Uda Award holders(2012-2014) PICES 2014 Chairman's Reception Yeosu October 24, 2014

## Sei-Ichi is a sea-going scientist





## Mini-symposium in each port of call



Marine Ecological Studies in the Bering Sea and eastern North Pacific A Mini-Symposium to mark the 2000 cruise of OSHORO MARU

> July 19, 2000 Institute of Ocean Sciences, Sidney, B.C., Canada

*quanted by:* Institute of Ocean Science, Fisheries and Oceans Canada Hokkaido University, Graduate School of Fisheries North Pacific Marine Science Organization (PICES)



2000 Victoria

#### Marine Ecological Studies in the Bering Sea and Eastern North Pacific Ocean A Mini-Symposium to mark the 2001 cruise of the T/S Oshoro mary



#### July 11, 2001

University of Washington School of Aquatic and Fishery Sciences building

#### 2001 Seattle

Marine Ecological Studies in the Bering Sea and eastern North Pacific (A Mini-Symposium to mark the 2002 cruise o