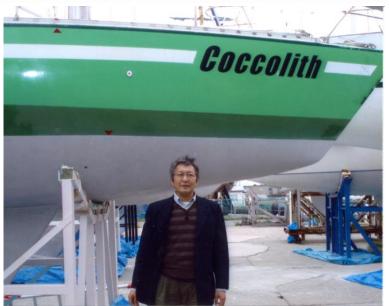

itledge (UAF) Dr. Sei-Ichi Saitoh (HU) 2) Members Dr. John Bower (HU)



#### 2002 Seward

Marine Ecological Studies in the Bering Sea and the North Pacific Commemorative symposium for UH-HU academic exchange agreement and to mark the 2003 cruise of the T/S Oshoro Maru

sponsored by: School of Ocean and Earth Science and Technology, University of Hawaii Pacific Islands Fisheries Science Center, NMFS, NOAA International Arctic Research Center, University of Alaska Fairbanks Graduate School of Fisheries Sciences, Hokkaido University

August 8, 2003 University of Hawaii, Marine Science Building rm. 114

Organizing Committee: 1) Chairs Dr. Sei-ichi Saitoh (HU) Mr. Michael Seki (NMFS/NOAA) 2) Members Dr. John Bower (HU)



#### 2003 Honolulu



## **Study of Coccolithophores & Coccolith**









#### SeaWiFS image, Sept. 17, 2000



Photo by Dr. Naonobu Shiga

## TOREDAS





HORSE EVE

# Green & Life Innovation, Inc.

US Dept of State Geographer 2014 Mapabc.com Image Landsat 北マリアナ諸島サイバン Data SIO, NOAA, U.S. Navy, NGA, GEBCO

☆ ツアーガイド



## MONITOR



# PICES 2006 Yokohama







## **PICES Summer School**





# Sei-Ichi, graduate students and Post-docs in Yeosu 2014



## **Best presentation awards at PICES**





## Prof. Sei-Ichi Saitoh





Arctic Challenge for Sustainability



# PICES 2016 Annual Meeting San Diego