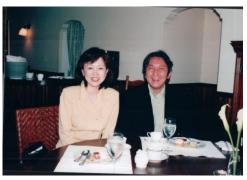

# 2016 Wooster Award







# 2016 Wooster Award Recipient is: **Prof. Sei-Ichi Saitoh Hokkaido University, Japan**



## Sei-Ichi was born in Fukui







## **Exploration Club of Hokkaido University**

### Ancient people crossed the Tsugaru Strait







20 ° <sup>I</sup>C

Success in crossing the Tsugaru Strait by drifter in 1971–4<sup>th</sup> attempt.



# Fool on the drifter "KINAMBO"





## **Expedition to the Aleutian Islands in 1975**











## 60<sup>th</sup> Birthday of Prof. Tsujita in 1977





## **Research Engineer in Japan Weather Association**







## Sei-Ichi and his wife, Ryoko













## Sei-Ichi received Uda Award in 2014

2012







Uda Award holders(2012-2014) PICES 2014 Chairman's Reception Yeosu October 24, 2014

## Sei-Ichi is a sea-going scientist





## Mini-symposium in each port of call



Marine Ecological Studies in the Bering Sea and eastern North Pacific A Mini-Symposium to mark the 2000 cruise of OSHORO MARU

> July 19, 2000 Institute of Ocean Sciences, Sidney, B.C., Canada

*quanted by:* Institute of Ocean Science, Fisheries and Oceans Canada Hokkaido University, Graduate School of Fisheries North Pacific Marine Science Organization (PICES)



2000 Victoria

#### Marine Ecological Studies in the Bering Sea and Eastern North Pacific Ocean A Mini-Symposium to mark the 2001 cruise of the T/S Oshoro mary



#### July 11, 2001

University of Washing