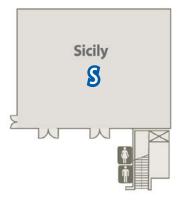

## **ROOMS** (B: Grand Ballroom (1-4) M: Miami V: Venice N: Napoli G: Capri Y Syndey P: Panorama E: Exec. Lounge S: Sicily *PICES Secretariat Office is located in the Napoli Room on the first floor, near the Grand Ballrooms*

(B): Grand Ballroom (1-4) M: Miami V: Venice N: Napoli G: Capri S: Syndey P: Panorama E: Exec. Lounge S: Sicily ROOMS PICES Secretariat Office is located in the Napoli Room on the first floor, near the Grand Ballrooms

## Paradise Hotel - Main Building - 1st Floor

Sicily Room - Main Building - 1st Floor

Panorama Room - Main Building - 16th Floor

E The Executive Lounge is located on the third floor of the main building.