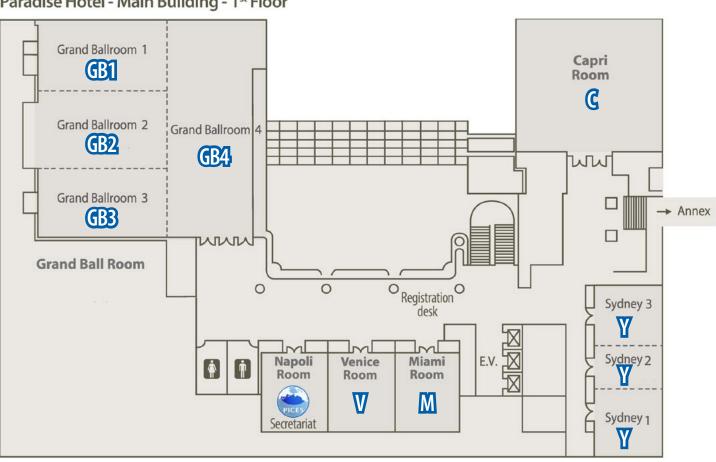

## **ROOMS** (B: Grand Ballroom (1-4) M: Miami V: Venice N: Napoli G: Capri Y Syndey P: Panorama E: Exec. Lounge S: Sicily *PICES Secretariat Office is located in the Napoli Room on the first floor, near the Grand Ballrooms*

(B): Grand Ballroom (1-4) M: Miami V: Venice N: Napoli G: Capri S: Syndey P: Panorama E: Exec. Lounge S: Sicily ROOMS PICES Secretariat Office is located in the Napoli Room on the first floor, near the Grand Ballrooms

## Paradise Hotel - Main Building - 1st Floor

Sicily Room - Main Building - 1st Floor

Panorama Room - Main Building - 16th Floor

E The Executive Lounge is located on the third floor of the main building.